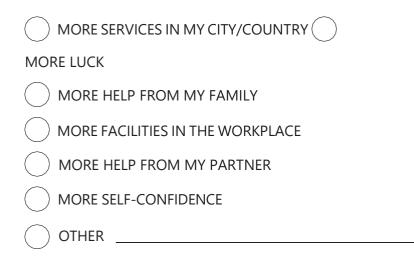

If there is still little you have been able to do, what is the most you need to do to put your action plan into practice? (choose a maximum of two answers)

**FOLLOW-UP QUESTIONNAIRE** 